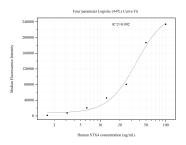

## Selected Validation Data

Cytometric bead array standard curve of MP51069-3, STX4 Monoclonal Matched Antibody Pair, PBS Only. Capture antibody: 68429-2-PBS. Detection antibody: 68429-5-PBS. Standard:Ag7053. Range: 1.563-100 ng/mL Cytometric bead array standard curve of MP51069-4, STX4 Monoclonal Matched Antibody Pair, PBS Only. Capture antibody: 68429-4-PBS. Detection antibody: 68429-5-PBS. Standard:Ag7053. Range: 3.125-100 ng/mL