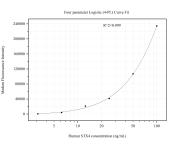

## Selected Validation Data

Cytometric bead array standard curve of MP51069-3, STX4 Monoclonal Matched Antibody Pair, PBS Only. Capture antibody: 68429-2-PBS. Detection antibody: 68429-5-PBS. Standard:Ag7053. Range: 1.563-100 ng/mL Cytometric bead array standard curve of MP51069-4, STX4 Monoclonal Matched Antibody Pair, PBS Only. Capture antibody: 68429-4-PBS. Detection antibody: 68429-5-PBS. Standard:Ag7053. Range: 3.125-100 ng/mL