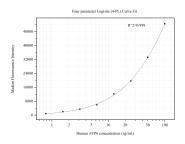

## Selected Validation Data

Cytometric bead array standard curve of MP50664-1, ATP6 Monoclonal Matched Antibody Pair, PBS Only. Capture antibody: 68442-2-PBS. Detection antibody: 68442-3-PBS. Standard:Ag31940. Range: 0.781-100 ng/mL Cytometric bead array standard curve of MP50664-2, ATP6 Monoclonal Matched Antibody Pair, PBS Only. Capture antibody: 68442-2-PBS. Detection antibody: 68442-4-PBS. Standard:Ag31940. Range: 0.781-100 ng/mL