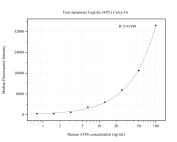

## Selected Validation Data

Cytometric bead array standard curve of MP50664-1, ATP6 Monoclonal Matched Antibody Pair, PBS Only. Capture antibody: 68442-2-PBS. Detection antibody: 68442-3-PBS. Standard:Ag31940. Range: 0.781-100 ng/mL Cytometric bead array standard curve of MP50664-2, ATP6 Monoclonal Matched Antibody Pair, PBS Only. Capture antibody: 68442-2-PBS. Detection antibody: 68442-4-PBS. Standard:Ag31940. Range: 0.781-100 ng/mL