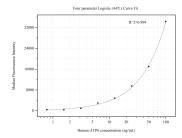

## Selected Validation Data

Cytometric bead array standard curve of MP50664-2, ATP6 Monoclonal Matched Antibody Pair, PBS Only. Capture antibody: 68442-2-PBS. Detection antibody: 68442-4-PBS. Standard:Ag31940. Range: 0.781-100 ng/mL.