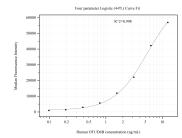

## Selected Validation Data

Cytometric bead array standard curve of MP50962-3, OTUD6B Monoclonal Matched Antibody Pair, PBS Only. Capture antibody: 68450-1-PBS. Detection antibody: 68450-4-PBS. Standard:Ag33607. Range: 0.098-12.5 ng/mL