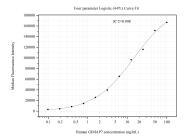

## Selected Validation Data

Cytometric bead array standard curve of MP50958-1, GIMAP7 Monoclonal Matched Antibody Pair, PBS Only. Capture antibody: 68451-1-PBS. Detection antibody: 68451-2-PBS. Standard:Ag10740. Range: 0.098-100 ng/mL