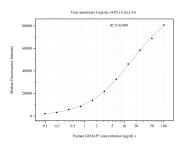

## Selected Validation Data

Cytometric bead array standard curve of MP50958-2, GIMAP7 Monoclonal Matched Antibody Pair, PBS Only. Capture antibody: 68451-1-PBS. Detection antibody: 68451-3-PBS. Standard:Ag10740. Range: 0.098-100 ng/mL