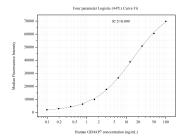

## Selected Validation Data

Cytometric bead array standard curve of MP50958-3, GIMAP7 Monoclonal Matched Antibody Pair, PBS Only. Capture antibody: 68451-1-PBS. Detection antibody: 68451-4-PBS. Standard:Ag10740. Range: 0.098-100 ng/mL