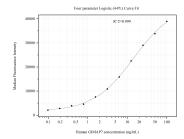

## Selected Validation Data

Cytometric bead array standard curve of MP50958-4, GIMAP7 Monoclonal Matched Antibody Pair, PBS Only. Capture antibody: 68451-1-PBS. Detection antibody: 68451-5-PBS. Standard:Ag10740. Range: 0.098-100 ng/mL