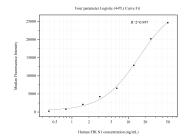

Cytometric bead array standard curve of MP50734-3, FBLN1 Monoclonal Matched Antibody Pair, PBS Only. Capture antibody: 68453-2-PBS. Detection antibody: 68453-1-PBS. Standard:Ag14249. Range: 0.391-50 ng/mL