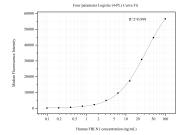

## Selected Validation Data

Cytometric bead array standard curve of MP50734-1, FBLN1 Monoclonal Matched Antibody Pair, PBS Only. Capture antibody: 68453-2-PBS. Detection antibody: 68453-3-PBS. Standard:Ag14249. Range: 0.098-100 ng/mL