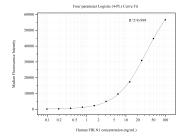

## **Selected Validation Data**

Cytometric bead array standard curve of MP50734-1, FBLN1 Monoclonal Matched Antibody Pair, PBS Only. Capture antibody: 68453-2-PBS. Detection antibody: 68453-3-PBS. Standard:Ag14249. Range: 0.098-100 ng/mL.