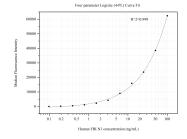

Cytometric bead array standard curve of MP50734-2, FBLN1 Monoclonal Matched Antibody Pair, PBS Only. Capture antibody: 68453-4-PBS. Detection antibody: 68453-3-PBS. Standard:Ag14249. Range: 0.098-100 ng/mL