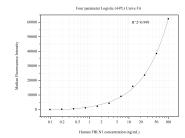

## Selected Validation Data

Cytometric bead array standard curve of MP50734-2, FBLN1 Monoclonal Matched Antibody Pair, PBS Only. Capture antibody: 68453-4-PBS. Detection antibody: 68453-3-PBS. Standard:Ag14249. Range: 0.098-100 ng/mL