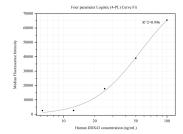

## Selected Validation Data

Cytometric bead array standard curve of MP50126-1, DDX43 Monoclonal Matched Antibody Pair, PBS Only. Capture antibody: 68454-2-PBS. Detection antibody: 68454-3-PBS. Standard:Ag11484. Range: 6.25-100 ng/mL