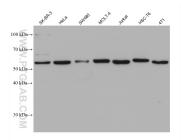

#### Positive Controls:

WB : SK-BR-3 cells, HeLa cells, SW480 cells, MOLT-4 cells, Jurkat cells, HSC-T6 cells, 4T1 cells

# Selected Validation Data

Various lysates were subjected to SDS PAGE followed by western blot with 68457-1-1g (CDC 25A antibody) at dilution of 1:20000 incubated at room temperature for 1.5 hours.