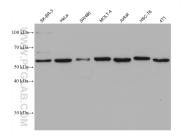

## Selected Validation Data

Various lysates were subjected to SDS PAGE followed by western blot with 68457-1-lg (CDC25A antibody) at dilution of 1:20000 incubated at room temperature for 1.5 hours. This data was developed using the same antibody clone with 68457-1-PBS in a different storage buffer formulation.