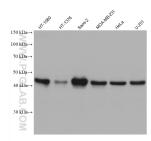

## Selected Validation Data

Various lysates were subjected to SDS PAGE followed by western blot with 68458-1-lg (CRTAP antibody) at dilution of 1:5000 incubated at room temperature for 1.5 hours. This data was developed using the same antibody clone with 68458-1-PBS in a different storage buffer formulation.