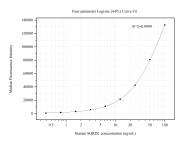

## Selected Validation Data

Cytometric bead array standard curve of MP50545-1, SQRDL Monoclonal Matched Antibody Pair, PBS Only. Capture antibody: 68459-2-PBS. Detection antibody: 68459-3-PBS. Standard:Ag10762. Range: 0.391-100 ng/mL