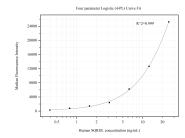

## **Selected Validation Data**

Cytometric bead array standard curve of MP50545-2, SQRDL Monoclonal Matched Antibody Pair, PBS Only. Capture antibody: 68459-2-PBS. Detection antibody: 68459-4-PBS. Standard:Ag10762. Range: 0.391-25 ng/mL