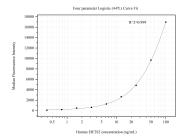

## Selected Validation Data

Cytometric bead array standard curve of MP50725-2, EIF252 Monoclonal Matched Antibody Pair, PBS Only. Capture antibody: 68463-4-PBS. Detection antibody: 68463-5-PBS. Standard:Ag18349. Range: 0.391-100 ng/mL.