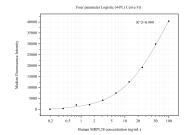

## Selected Validation Data

Cytometric bead array standard curve of MP50600-1, MRPL28 Monoclonal Matched Antibody Pair, PBS Only. Capture antibody: 68467-2-PBS. Detection antibody: 68467-3-PBS. Standard:Ag33198. Range: 0.195-100 ng/mL