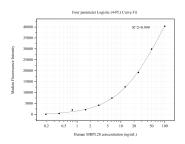

## Selected Validation Data

Cytometric bead array standard curve of MP50600-1, MRPL28 Monoclonal Matched Antibody Pair, PBS Only. Capture antibody: 68467-2-PBS. Detection antibody: 68467-3-PBS. Standard:Ag33198. Range: 0.195-100 ng/mL