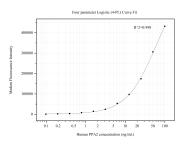

## Selected Validation Data

Cytometric bead array standard curve of MP50620-1, PPA2 Monoclonal Matched Antibody Pair, PBS Only. Capture antibody: 68468-2-PBS. Detection antibody: 68468-3-PBS. Standard:Ag10125. Range: 0.098-100 ng/mL