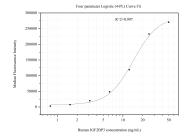

## Selected Validation Data

Cytometric bead array standard curve of MP51098-1, IGF2BP3 Monoclonal Matched Antibody Pair, PBS Only. Capture antibody: 68470-2-PBS. Detection antibody: 68470-3-PBS. Standard:Ag6349. Range: 0.781-50 ng/mL