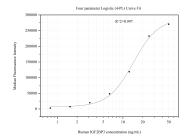

## Selected Validation Data

Cytometric bead array standard curve of MP51098-1, IGF2BP3 Monoclonal Matched Antibody Pair, PBS Only. Capture antibody: 68470-2-PBS. Detection antibody: 68470-3-PBS. Standard:Ag6349. Range: 0.781-50 ng/mL