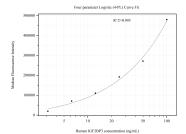

Cytometric bead array standard curve of MP51098-3, IGF2BP3 Monoclonal Matched Antibody Pair, PBS Only. Capture antibody: 68470-5-PBS. Detection antibody: 68470-3-PBS. Standard:Ag6349. Range: 3.125-100 ng/mL.