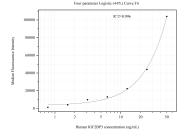

Cytometric bead array standard curve of MP51098-2, IGF2BP3 Monoclonal Matched Antibody Pair, PBS Only. Capture antibody: 68470-4-PBS. Detection antibody: 68470-3-PBS. Standard:Ag6349. Range: 0.781-50 ng/mL.