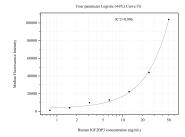

## Selected Validation Data

Cytometric bead array standard curve of MP51098-2, IGF2BP3 Monoclonal Matched Antibody Pair, PBS Only. Capture antibody: 68470-4-PBS. Detection antibody: 68470-3-PBS. Standard:Ag6349. Range: 0.781-50 ng/mL