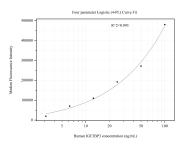

## Selected Validation Data

Cytometric bead array standard curve of MP51098-3, IGF 2BP3 Monoclonal Matched Antibody Pair, PBS Only. Capture antibody: 68470-5-PBS. Detection antibody: 68470-3-PBS. Standard:Ag6349. Range: 3.125-100 ng/mL