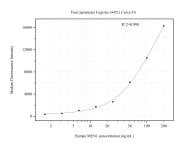

## Selected Validation Data

Cytometric bead array standard curve of MP50886-1, MEN1 Monoclonal Matched Antibody Pair, PBS Only. Capture antibody: 68473-2-PBS. Detection antibody: 68473-1-PBS. Standard:Ag7566. Range: 1.563-200 ng/mL