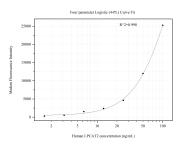

## Selected Validation Data

Cytometric bead array standard curve of MP50841-1, LPCAT2 Monoclonal Matched Antibody Pair, PBS Only. Capture antibody: 68476-2-PBS. Detection antibody: 68476-3-PBS. Standard:Ag26420. Range: 1.563-100 ng/mL