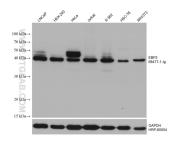

## Selected Validation Data

Various lysates were subjected to SDS PAGE followed by western blot with 68477-1-1g (EBP2 antibody) at dilution of 1:10000 incubated at room temperature for 1.5 hours. The membrane was stripped and reblotted with HRP-conjugated GAPDH Monoclonal antibody (HRP-60004) as loading control. This data was developed using the same antibody clone with 68477-1-PBS in a different storage buffer formulation.