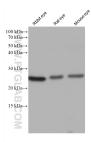

## Selected Validation Data

Various lysates were subjected to SDS PAGE followed by western blot with 68481-1-lg (CRYBB2 antibody) at dilution of 1:10000 incubated at room temperature for 1.5 hours. This data was developed using the same antibody clone with 68481-1-PBS in a different storage buffer formulation.