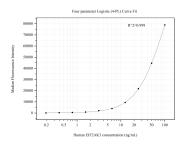

## Selected Validation Data

Cytometric bead array standard curve of MP50733-1, EIF2AIX3 Monoclonal Matched Antibody Pair, PBS Only. Capture antibody: 68482-2-PBS. Detection antibody: 68482-3-PBS. Standard:Ag18254. Range: 0.195-100 ng/mL Cytometric bead array standard curve of MP50733-2, EIF2AK3 Monoclonal Matched Antibody Pair, PBS Only. Capture antibody: 68482-2-PBS. Detection antibody: 68482-4-PBS. Standard:Ag18254. Range: 0.391-100 ng/mL