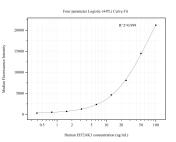

## Selected Validation Data

Cytometric bead array standard curve of MP50733-1, EIF2AIX3 Monoclonal Matched Antibody Pair, PBS Only. Capture antibody: 68482-2-PBS. Detection antibody: 68482-3-PBS. Standard:Ag18254. Range: 0.195-100 ng/mL Cytometric bead array standard curve of MP50733-2, EIF2AK3 Monoclonal Matched Antibody Pair, PBS Only. Capture antibody: 68482-2-PBS. Detection antibody: 68482-4-PBS. Standard:Ag18254. Range: 0.391-100 ng/mL