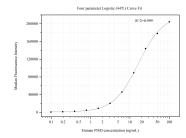

## Selected Validation Data

Cytometric bead array standard curve of MP50634-1, PISD Monoclonal Matched Antibody Pair, PBS Only. Capture antibody: 68484-2-PBS. Detection antibody: 68484-3-PBS. Standard:Ag9499. Range: 0.098-100 ng/mL