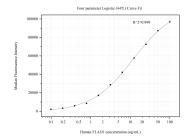

## Selected Validation Data

Cytometric bead array standard curve of MP50710-1, FLAD1 Monoclonal Matched Antibody Pair, PBS Only. Capture antibody: 68491-2-PBS. Detection antibody: 68491-3-PBS. Standard:Ag6845. Range: 0.098-100 ng/mL