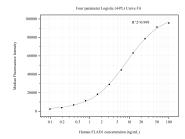

## Selected Validation Data

Cytometric bead array standard curve of MP50710-2, FLAD1 Monoclonal Matched Antibody Pair, PBS Only. Capture antibody: 68491-4-PBS. Detection antibody: 68491-3-PBS. Standard:Ag6845. Range: 0.098-100 ng/mL