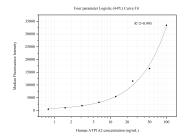

## **Selected Validation Data**

Cytometric bead array standard curve of MP50523-1, ATP1A2 Monoclonal Matched Antibody Pair, PBS Only. Capture antibody: 68505-2-PBS. Detection antibody: 68504-2-PBS. Standard:Ag10489. Range: 0.781-100 ng/mL