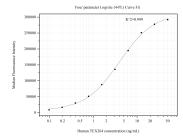

## Selected Validation Data

Cytometric bead array standard curve of MP50870-1, TEX264 Monoclonal Matched Antibody Pair, PBS Only. Capture antibody: 68507-1-PBS. Detection antibody: 68507-2-PBS. Standard:Ag33710. Range: 0.098-50 ng/mL