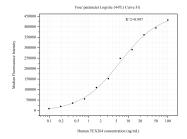

Cytometric bead array standard curve of MP50870-2, TEX264 Monoclonal Matched Antibody Pair, PBS Only. Capture antibody: 68507-2-PBS. Detection antibody: 68507-3-PBS. Standard:Ag33710. Range: 0.098-100 ng/mL