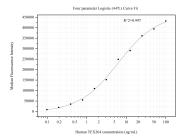

## Selected Validation Data

Cytometric bead array standard curve of MP50870-2, TEX264 Monoclonal Matched Antibody Pair, PBS Only. Capture antibody: 68507-2-PBS. Detection antibody: 68507-3-PBS. Standard:Ag33710. Range: 0.098-100 ng/mL