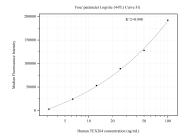

Cytometric bead array standard curve of MP50870-3, TEX264 Monoclonal Matched Antibody Pair, PBS Only. Capture antibody: 68507-4-PBS. Detection antibody: 68507-3-PBS. Standard:Ag33710. Range: 3.125-100 ng/mL