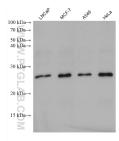

## **Selected Validation Data**

Various lysates were subjected to SDS PAGE followed by western blot with 68511-1-1g (POLR2F antibody) at dilution of 1:5000 incubated at room temperature for 1.5 hours. This data was developed using the same antibody clone with 68511-1-PBS in a different storage buffer formulation.