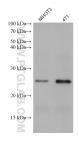

Various lysates were subjected to SDS PAGE followed by western blot with 68511-1-1g (POLR2F antibody) at dilution of 1:5000 incubated at room temperature for 1.5 hours. This data was developed using the same antibody clone with 68511-1-PBS in a different storage buffer formulation.