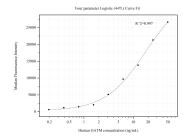

## Selected Validation Data

Cytometric bead array standard curve of MP50565-1, GATM Monoclonal Matched Antibody Pair, PBS Only. Capture antibody: 68513-2-PBS. Detection antibody: 68513-3-PBS. Standard:Ag3754. Range: 0.195-50 ng/mL