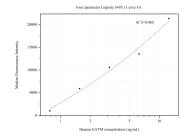

## Selected Validation Data

Cytometric bead array standard curve of MP50565-2, GATM Monoclonal Matched Antibody Pair, PBS Only. Capture antibody: 68513-4-PBS. Detection antibody: 68513-5-PBS. Standard:Ag3754. Range: 1.563-25 ng/mL