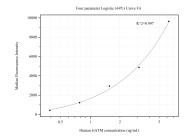

## Selected Validation Data

Cytometric bead array standard curve of MP50565-3, GATM Monoclonal Matched Antibody Pair, PBS Only. Capture antibody: 68513-4-PBS. Detection antibody: 68513-6-PBS. Standard:Ag3754. Range: 0.781-12.5 ng/mL