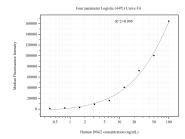

## Selected Validation Data

Cytometric bead array standard curve of MP51241-1, DSG2 Monoclonal Matched Antibody Pair, PBS Only. Capture antibody: 68515-1-PBS. Detection antibody: 68515-2-PBS. Standard:Ag20633. Range: 0.391-100 ng/mL