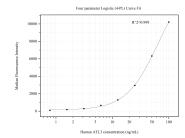

## **Selected Validation Data**

Cytometric bead array standard curve of MP50703-1, ATL3 Monoclonal Matched Antibody Pair, PBS Only. Capture antibody: 68516-2-PBS. Detection antibody: 68516-1-PBS. Standard:Ag10248. Range: 0.781-100 ng/mL