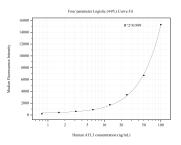

## Selected Validation Data

Cytometric bead array standard curve of MP50703-2, ATL3 Monoclonal Matched Antibody Pair, PBS Only. Capture antibody: 68516-3-PBS. Detection antibody: 68516-4-PBS. Standard:Ag10248. Range: 0.781-100 ng/mL