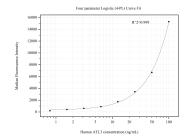

## Selected Validation Data

Cytometric bead array standard curve of MP50703-2, ATL3 Monoclonal Matched Antibody Pair, PBS Only. Capture antibody: 68516-3-PBS. Detection antibody: 68516-4-PBS. Standard:Ag10248. Range: 0.781-100 ng/mL