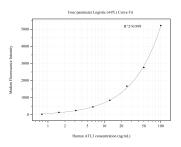

## Selected Validation Data

Cytometric bead array standard curve of MP50703-3, ATL3 Monoclonal Matched Antibody Pair, PBS Only. Capture antibody: 68516-5-PBS. Detection antibody: 68516-6-PBS. Standard:Ag10248. Range: 0.781-100 ng/mL