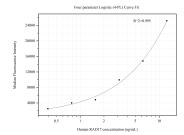

## Selected Validation Data

Cytometric bead array standard curve of MP50647-1, RAD17 Monoclonal Matched Antibody Pair, PBS Only. Capture antibody: 68539-2-PBS. Detection antibody: 68539-3-PBS. Standard:Ag4348. Range: 0.391-12.5 ng/mL