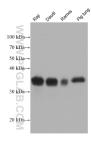

## Selected Validation Data

Various lysates were subjected to SDS PAGE followed by western blot with 68543-1-lg (HLA-DRA antibody) at dilution of 1:20000 incubated at room temperature for 1.5 hours. This data was developed using the same antibody clone with 68543-1-PBS in a different storage buffer formulation.