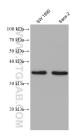

## **Selected Validation Data**

Various lysates were subjected to SDS PAGE followed by western blot with 68550-1-lg (MSX2 antibody) at dilution of 1:5000 incubated at room temperature for 1.5 hours. This data was developed using the same antibody clone with 68550-1-PBS in a different storage buffer formulation.