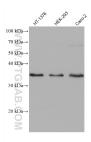

Various lysates were subjected to SDS PAGE followed by western blot with 68550-1-lg (MSX2 antibody) at dilution of 1:5000 incubated at room temperature for 1.5 hours. This data was developed using the same antibody clone with 68550-1-PBS in a different storage buffer formulation.