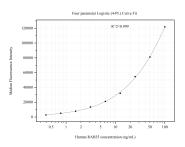

## Selected Validation Data

Cytometric bead array standard curve of MP50998-2, RAB35 Monoclonal Matched Antibody Pair, PBS Only. Capture antibody: 68552-4-PBS. Detection antibody: 68552-3-PBS. Standard:Ag21424. Range: 0.391-100 ng/mL