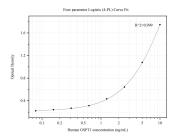

## Selected Validation Data

Sandwich ELISA standard curve of MP50094-1, GSPT1 Monoclonal Matched Antibody Pair, PBS Only. Capture antibody: 68553-2-PBS. Detection antibody: HRP-conjugated 68553-3-PBS. Standard:Ag27986. Range: 0.078-10 ng/mL